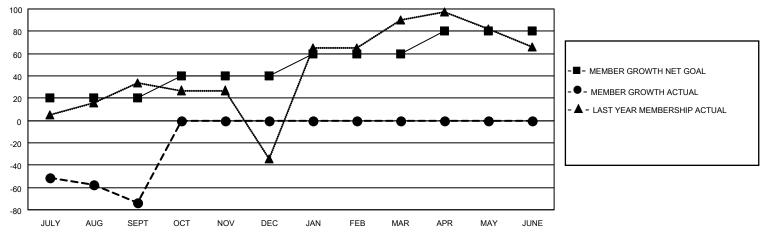

### GOALS AND ACTUAL MEMBERS CUMULATIVE

| DROPPED CLUBS: 0 |     | 7 CLUBS OF 49 ADDED 1 OR MORE<br>NEW MEMBERS | GENDER DISTRIBUTION  MALE 753 (57.00%) |              |     |
|------------------|-----|----------------------------------------------|----------------------------------------|--------------|-----|
| DROPPED MEMBERS  |     |                                              | FEMALE                                 | 568 (43.00%) |     |
| DECEASED         | 6   | CLICK HERE FOR CUMULATIVE                    | TOTAL FAMILY UNIT MEMBERS              |              | 167 |
| CLUB CANCELLED 0 |     | MEMBERSHIP DATA                              |                                        |              | 0.4 |
| OTHER            | 100 |                                              | FAMILY MEMBERS PAYING HALF             |              | 94  |
| TOTAL            | 106 |                                              |                                        |              |     |